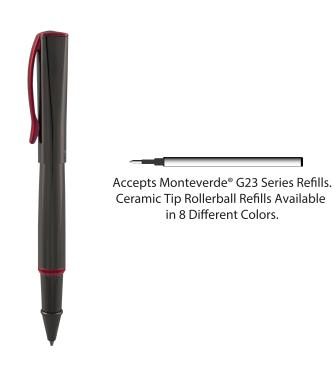

# **ROLLERBALL REFILL INSTRUCTIONS**

- 1. Pull cap from barrel.
- 2. Holding grip-section, unscrew barrel counter-clockwise to remove.
- 3. Remove refill & spring.
- 4. Place spring into barrel, keeping spring in same direction.
- 5. Insert new refill into barrel.
- 6. Replace barrel onto grip-section by threading clock-wise.