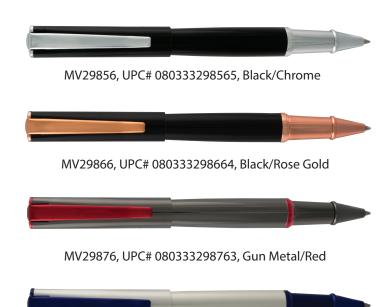

## **SPECIFICATIONS:**

**Brand:** Monteverde

Name: Monteverde Impressa

Colors: Black/Chrome, Black/Rose Gold, Gun Metal/Red

Pearl Silver/ Blue
Writing Mode: Rollerball Pen
Mechanism: Capped Rollerball

Refill: G2 & W2

Trim: Blue, Chrome, Rose Gold and Red

**Nib Grade:** Rollerball **Edition:** Regular Edition

MV29886, UPC# 080333298862, Pearl Silver/ Blue